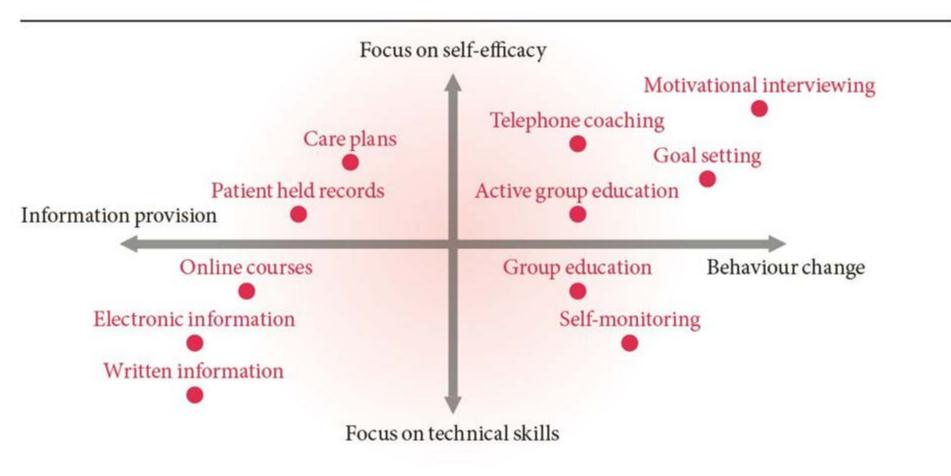

elf-Management Support and Chronic Conditions: Linking questions from

communities to answers from communities

Presentation to 2015 WREN Convocation

LJ Fagnan, MD
ORPRN Director
15 October 2015





#### The Reach of Research

 It is estimated that it takes an average of 17 years for 14% of original research to reach practice(s) and benefit the patients they care for.

(Balas and Boren. Yearbook of Medical Informatics 2000:65-70)

 A 1998 review of published studies on the quality of care found that only 3 of 5 patients with chronic conditions receive recommended care.

(Schuster M, McGlynn E, Brook R. How good is the quality of health care in the United States? *Milbank Quarterly* 1998;76:517-63)

## Where Care Happens

113:1



#### **Continuum Strategies to Support Self-Management**



#### Questions for WREN Practices

- Who is primarily responsible for driving SMS in your practice?
- What SMS tools are you using?
- How are you using HIT to facilitate SMS?
- How are patients informing you about SMS?

#### Multidimensional Framework For Patient And Family Engagement In Health



**Society** (social norms, regulations, policy)

Carman K L et al. Health Aff 2013:32:223-231







INSTTEPP Boot Camp March 21, 2014 Portland, Oregon

LINISITIE PIPIP



Tools are of no use by
themselves
Just sending someone to
the internet isn't enough

It starts with relationship
trust - home
\*\*Get down on my level
\*\*The doctor doesn't assume
know that you
know that you

How to start a peer support group.

Any can come.

Based on solutions.

Experts available to educate

#### Four SMS t