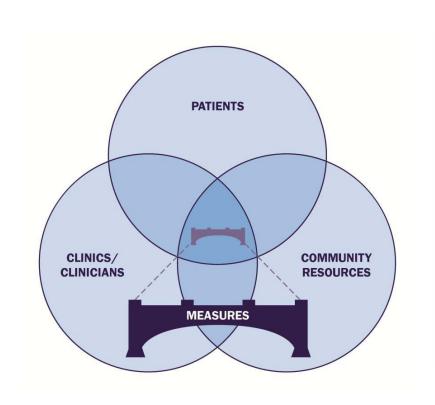

|

## Patient referral to community resources, a conceptual framework





Etz RS.AM J Prev Med.2008

http://www.ahrq.gov/professionals/prevention-chronic-care/resources/
clinical-community-relationships-eval-roadmap/index.html#

### **Priority Questions**

- How do the characteristics of primary care clinics, patients and community resources influence the effectiveness of linkages for the delivery of patient selfmanagement support?
- What are the best methods, strategies, and settings for studying and improving clinical-community resource relationships for the delivery of patient selfmanagement support?
- What are the best measures for evaluating the effectiveness of clinical-community resource relationships for the delivery of patient selfmanagement support?