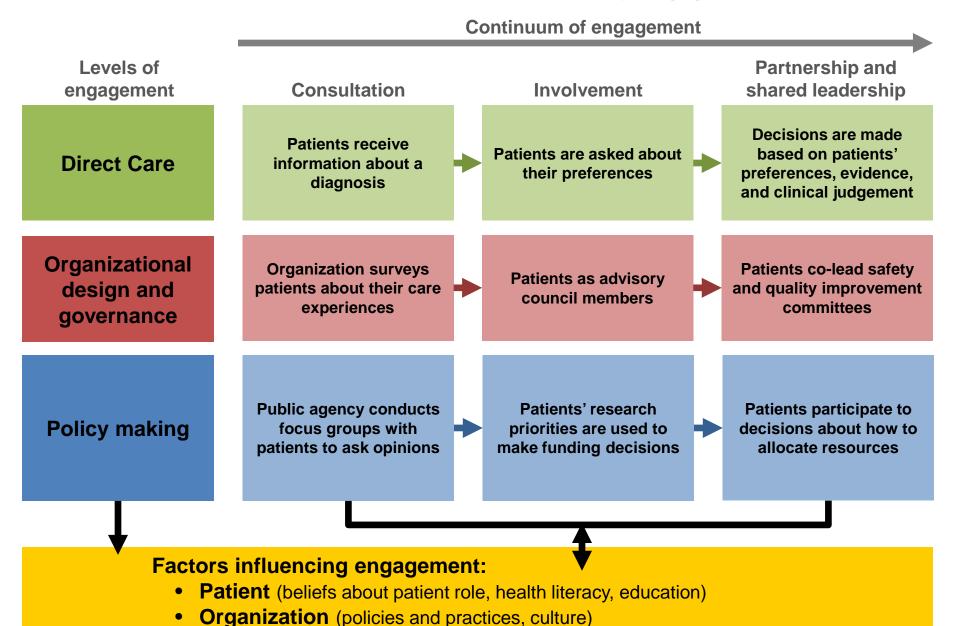

#### Multidimensional Framework For Patient And Family Engagement In Health

**Society** (social norms, regulations, policy)

Carman K L et al. Health Aff 2013:32:223-231

INSTTEPP Boot Camp March 21, 2014 Portland, Oregon