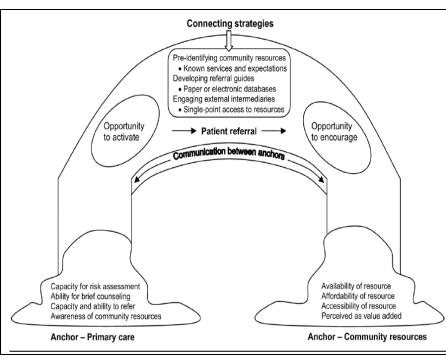

|

## Patient referral to community resources, a conceptual framework





Etz RS.AM J Prev Med.2008

http://www.ahrq.gov/professionals/prevention-chronic-care/resources/
clinical-community-relationships-eval-roadmap/index.html#

### **Priority Questions**

- How do the characteristics of primary care clinics, patients and community resources influence the effectiveness of linkages for the delivery of patient selfmanagement support?
- What are the best methods, strategies, and settings for studying and improving clinical-community resource relationships for the delivery of patient selfmanagement support?
- What are the best measures for evaluating the effectiveness of clinical-community resource relationships for the delivery of patient selfmanagement support?